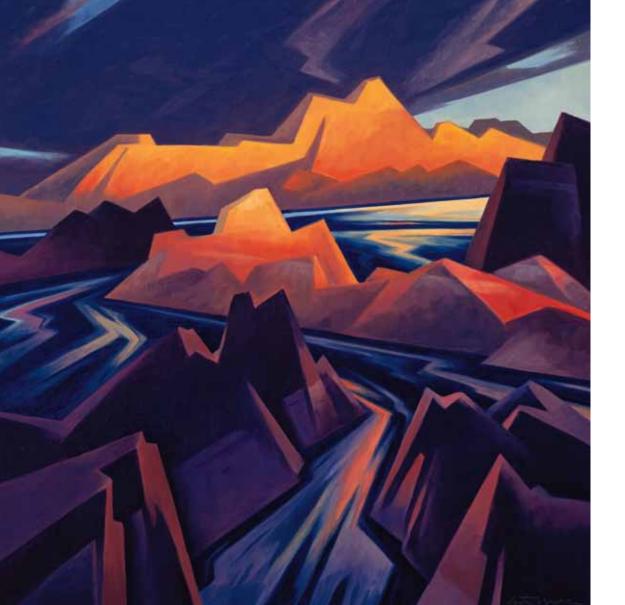

Spiral Sundown, d.2011 oil on linen 44 x 56 inches

Yellow Mesa, d.2010, oil on linen board, 10 x 20 inches

Drywash, d.2011, oil on linen board, 12 x 12 inches (opposite page)

Light into Dark, d.2011, oil on linen, 22 x 16 inches