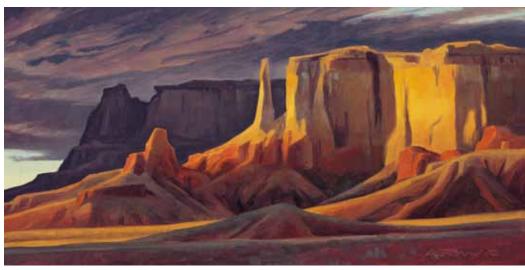

Sidestepper, d. 2009, number 30, bronze, 15 X II X II inches

Clashing Storm, d.2011 oil on linen 30 x 40 inches

Floral Harvest, d.2011, oil on linen, 20 x 25 inches

Volcanic Fields, d.2011, oil on linen, 16 x 20 inches