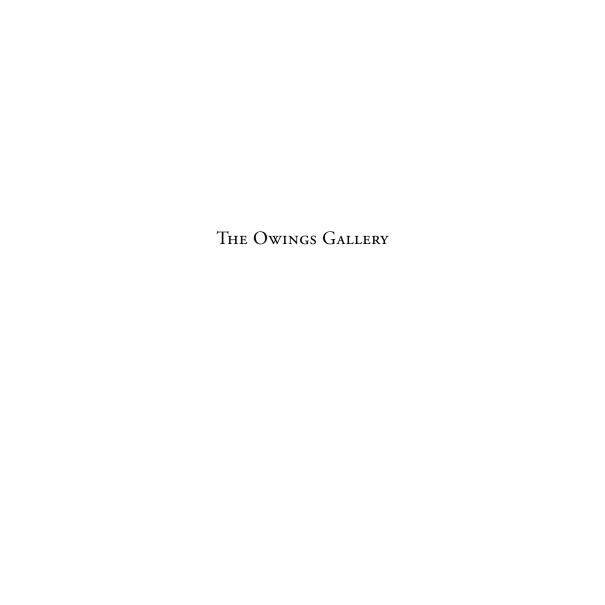

Sidestepper, d. 2009, number 30, bronze, 15 X II X II inches

Clashing Storm, d.2011 oil on linen 30 x 40 inches

Floral Harvest, d.2011, oil on linen, 20 x 25 inches

Volcanic Fields, d.2011, oil on linen, 16 x 20 inches