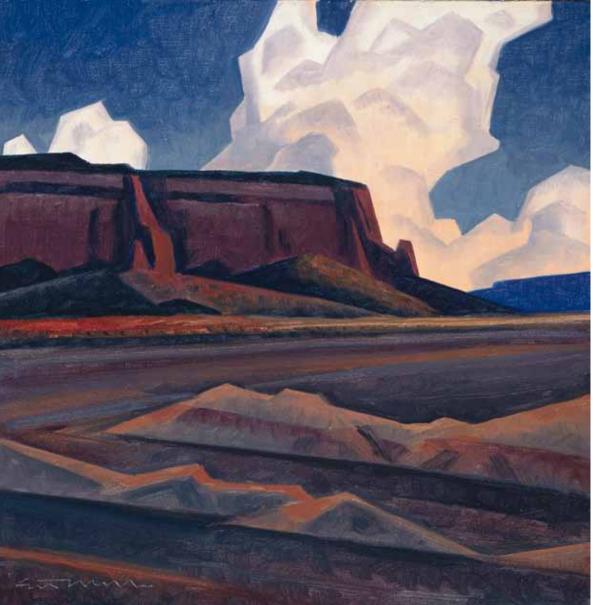

Spiral Sundown, d.2011 oil on linen 44 x 56 inches

Yellow Mesa, d.2010, oil on linen board, 10 x 20 inches

Drywash, d.2011, oil on linen board, 12 x 12 inches (opposite page)

Light into Dark, d.2011, oil on linen, 22 x 16 inches