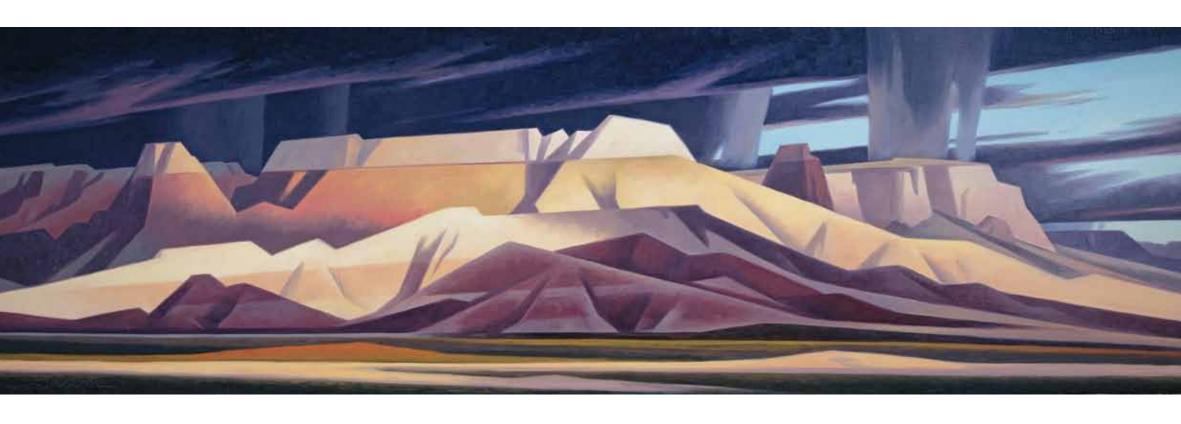

Rain Veil, d.2011, oil on linen, 36 x 36 inches (opposite page)

Storm Flowers, d.2011 oil on linen 20 x 28 inches

Red Monument, d.2011, oil on linen, 16 x 20 inches

Desert Lake, d.2011, oil on linen, 22 x 22 inches (opposite page)