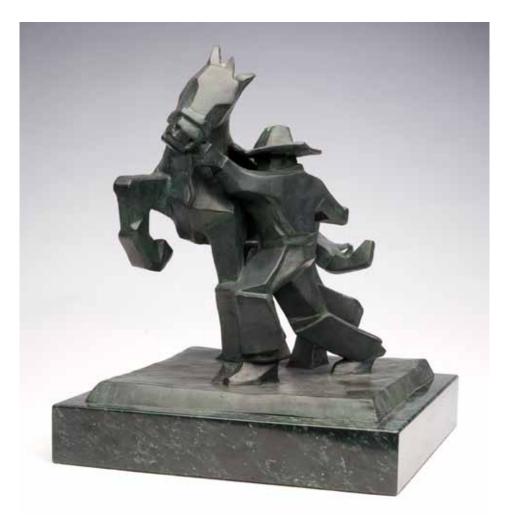

Sidestepper, d. 2009, number 30, bronze, 15 X II X II inches

Clashing Storm, d.2011 oil on linen 30 x 40 inches

Floral Harvest, d.2011, oil on linen, 20 x 25 inches

Volcanic Fields, d.2011, oil on linen, 16 x 20 inches