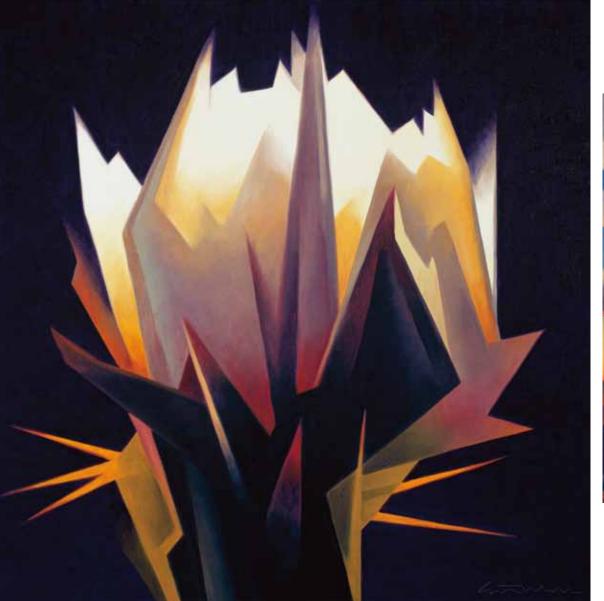

Rain Veil, d.2011, oil on linen, 36 x 36 inches (opposite page)

Storm Flowers, d.2011 oil on linen 20 x 28 inches

Red Monument, d.2011, oil on linen, 16 x 20 inches

Desert Lake, d.2011, oil on linen, 22 x 22 inches (opposite page)