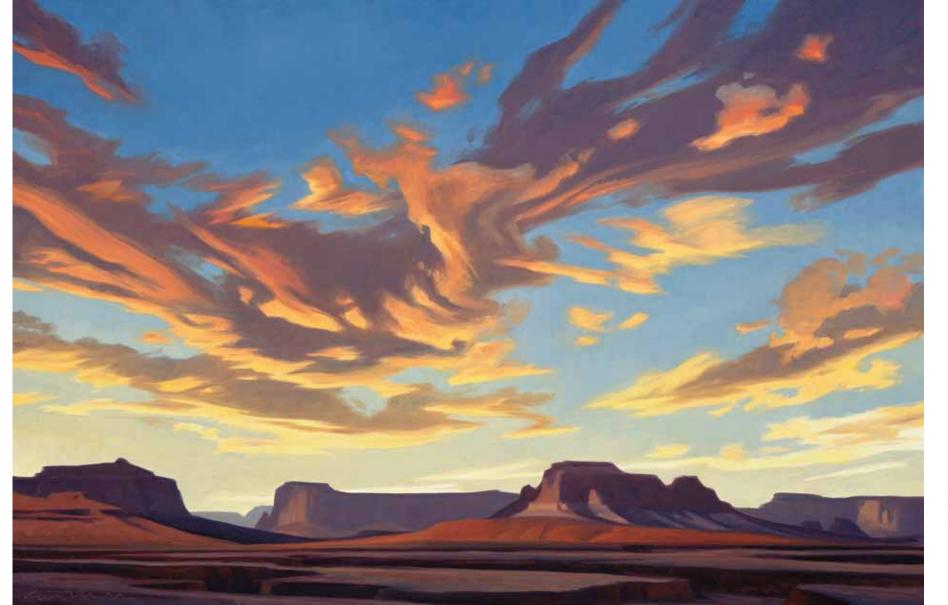

## ED MELL | New Work

August 12 through September 10th, 2011 Opening Reception — Friday, August 12 from 5 to 7pm

Shaded Desert, d.2011, oil on linen, 20 x 64 inches

Ascending Mesas, d.2011, oil on linen, 22 x 22 inches