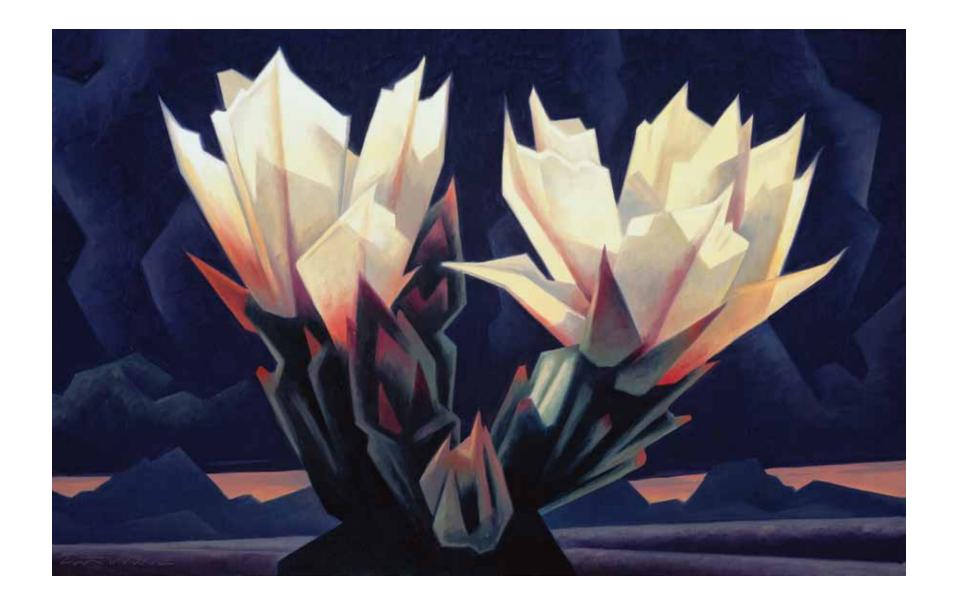

Rain Veil, d.2011, oil on linen, 36 x 36 inches (opposite page)

Storm Flowers, d.2011 oil on linen 20 x 28 inches

Red Monument, d.2011, oil on linen, 16 x 20 inches

Desert Lake, d.2011, oil on linen, 22 x 22 inches (opposite page)